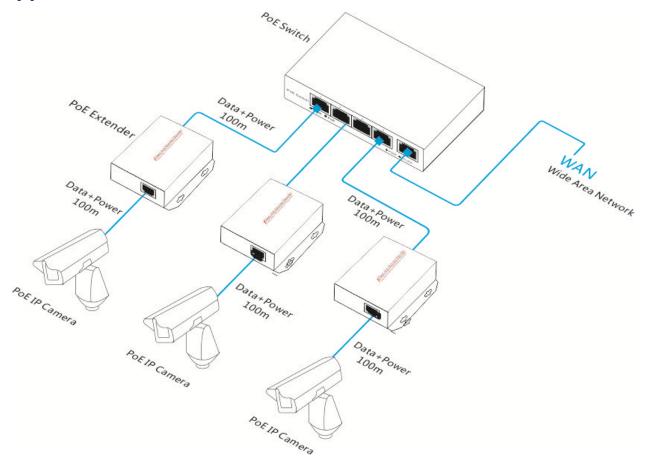

|
| Working Environment     | Operating Temperature: $0 \sim 55  \mathrm{C}$                |
|                         | Storage Temperature: $-20 \sim 75  \mathrm{C}$                |
|                         | Working Humidity: 10% ~90%, non-condensing                    |
|                         | Storage Humidity: 10%~95%, non-condensing                     |
| Radiation               | POE: IEEE802.3af                                              |
|                         | POE Port Power: 15.4W(IEEE802.3af)                            |
| Warranty                | 1 year warranty                                               |
|                         |                                                               |

### > Dimension



## > Application



### > Ordering Information

| Model NO. | Description                                                              |
|-----------|--------------------------------------------------------------------------|
| PX101G    | 10/100/1000M PoE Extender;1x RJ45 input port; 1x RJ45 PoE output         |
|           | port;15.4W(IEEE802.3af); extends the data transmission from 100m to 200m |
| PX101G-at | 10/100/1000M PoE Extender;1x RJ45 input port; 1x RJ45 PoE output         |
|           | port 25.5W(IEEE802.3at): extends the data transmission from 100m to 200m |

### Packing List

- 10/100/1000M PoE Extender;1x RJ45 input port; 1x RJ45 PoE output port;15.4W
- User manual x 1
- Power Cable
- Warranty card x 1