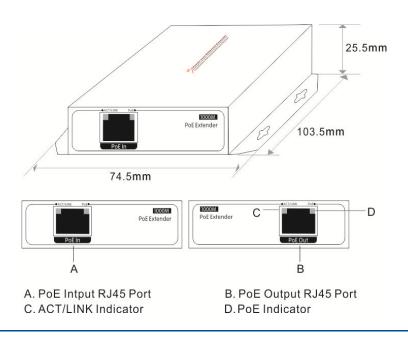

# > Specification

| Description             | 10/100/1000M PoE Extender 15.4W                               |
|-------------------------|---------------------------------------------------------------|
|                         | extends the data transmission from 100m to 200m               |
| Protocols and Standards | IEEE 802.3i 10BASET                                           |
|                         | IEEE 802.3u 100BASET                                          |
|                         | IEEE 802.3x Flow Control                                      |
|                         | IEEE 802.1af DTE Power via MDI                                |
|                         | IEEE 802.3af                                                  |
| Network Medium          | Cat5 or more UTP(≤100 meter)                                  |
| Backplane Bandwidth     | 8Gbps                                                         |
| Fundamental Function    | >100 ℃                                                        |
| Forwarding Way          | Store-And-Forward architecture                                |
| MAC Address Table Size  | 1K                                                            |
| Port                    | 1x RJ45 PoE input port; 1x RJ45 PoE output port               |
| PoE Features            | PoE standard: IEEE802.3af                                     |
|                         | PoE port power: 15.4W                                         |
|                         | Default: end-span(1/2+, 3/6-) . Optional:Mid-span(4/5+, 7/8-) |
| LED Indicator Status    | ACT/LINK: Network status, PoE: PoE working status             |
| Dimensions              | LxWxH: 74.5x103.5x25.5mm                                      |
| Weight                  | 0.15kg                                                        |
| Working Environment     | Operating Temperature: $0 \sim 55  \mathrm{C}$                |
|                         | Storage Temperature: $-20 \sim 75  \mathrm{C}$                |
|                         | Working Humidity: 10% ~90%, non-condensing                    |
|                         | Storage Humidity: 10%~95%, non-condensing                     |
| Radiation               | POE: IEEE802.3af                                              |
|                         | POE Port Power: 15.4W(IEEE802.3af)                            |
| Warranty                | 1 year warranty                                               |
|                         |                                                               |

### > Dimension