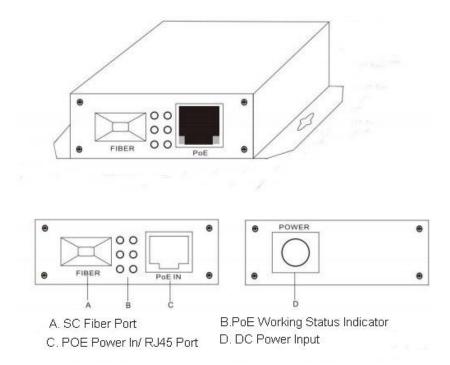

ature: -20 °~ 75 °C                                  |
|                   | Operating Humidity: 10% ~ 95%, non-condensing                      |
| Radiation         | CE mark, commercial                                                |
|                   | FCC Part 15 Class B                                                |
|                   | VCCI Class B                                                       |
|                   | EN 55022 (CISPR 22), Class B                                       |
| Safety            | CE Mark ,commercial                                                |
|                   | CE/LVD EN60950, RoHS                                               |
| Warranty          | 1 year warranty(2 yeas warranty for power adapter)                 |

## > Dimension



# > Application



# > Ordering Information

| Model NO. | Description                                            |
|-----------|--------------------------------------------------------|
| ES3001-af | 100M Single Port Dual Fiber PoE Media Converter ,15.4W |
| ES3001-at | 100M Single Port Dual Fiber PoE Media Converter, 25.5W |

# Packing List

- 100M Single Port Dual Fiber PoE Media Converter
- Power Adapter x 1
- User manual x 1
- Warranty card x 1