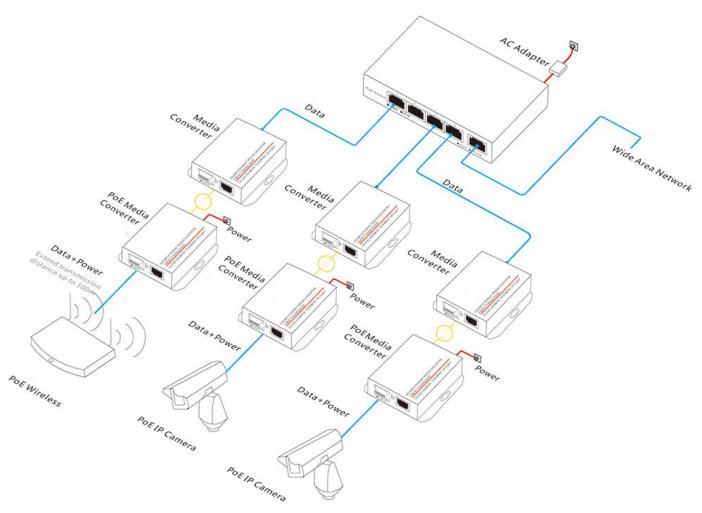

|
|                   | Operating Humidity: 10% ~ 95%, non-condensing                      |
| Radiation         | CE mark, commercial                                                |
|                   | FCC Part 15 Class B                                                |
|                   | VCCI Class B                                                       |
|                   | EN 55022 (CISPR 22), Class B                                       |
| Safety            | CE Mark ,commercial                                                |
|                   | CE/LVD EN60950, RoHS                                               |
| Warranty          | 1 year warranty(2 yeas warranty for power adapter)                 |

## > Dimension



# > Application



# > Ordering Information

| Model NO. | Description                                            |
|-----------|--------------------------------------------------------|
| ES3001-af | 100M Single Port Dual Fiber PoE Media Converter ,15.4W |
| ES3001-at | 100M Single Port Dual Fiber PoE Media Converter, 25.5W |

# Packing List

- 100M Single Port Dual Fiber PoE Media Converter
- Power Adapter x 1
- User manual x 1
- Warranty card x 1