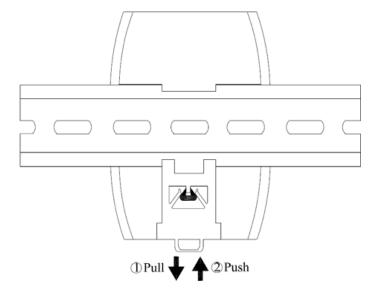

ine         | RS-232, 15m@9600bps                                            |  |
| Working Environment      |                                                                |  |
| Working Temp             | -40~85°C                                                       |  |
| Storage Temp             | -40~85°C                                                       |  |
| Relative Humidity        | 5%~95% (no-condensation)                                       |  |
| Warranty                 |                                                                |  |
| Warranty                 | 5 Years                                                        |  |
| Certification            | CE, FCC, RoHS                                                  |  |

# > Application



## > Installation



**DIN-RAIL MOUNTING** 



**WALL/PANEL MOUNTING** 

# Ordering Information

| Model NO.  | Description                                                                                    |
|------------|------------------------------------------------------------------------------------------------|
| UP-232-P   | RS232 Three Wire Signal Isolated Protector, 300~38.4Kbps, 2500V Opto-isolation                 |
| UP-485-R   | Industrial RS-485/RS-422 Isolator/Repeater/Converter, 2500V Opto-isolation, DC9-30V            |
| MW1040-I-R | Industrial RS-485/RS-422 Isolator/Repeater/Converter, 3000V Opto-isolation, DC9-36V            |
| UP-232-H4  | Industrial 1-port RS-232 to 4 ports RS-232 Isolation HUB, 2500V Opto-isolation, DC9-30V        |
| UP-485-H4  | Industrial 1-port RS-232/RS-485 to