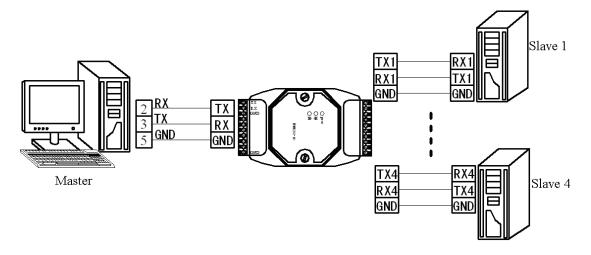

# > Application

### > Introduction

The UP-232-H4 is an industrial-grade 1-port RS-232 to 4-port RS232 Isolation HUB with 2500V optical isolation, which can transmit RS-232 signal in high rate.

UP-232-H4 adopts bus segmentation technology to realize star-type centralized network connection of RS-232 devices and enhance bus signal load capacity, supports serial data rates up to 115,200bps, auto-sensing and self-adjusting, no DIP switch or jumpers are required, which widely used in intelligent power management, power system automation, water conservancy monitoring, industrial automation, distributed data acquisition and other occasions.