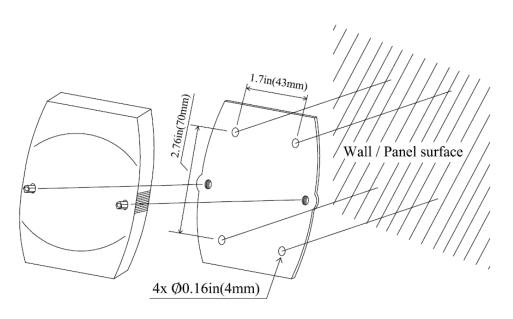

9600bps                                            |  |
| Working Environment      |                                                                |  |
| Working Temp             | -40~85°C                                                       |  |
| Storage Temp             | -40~85°C                                                       |  |
| Relative Humidity        | 5%~95% (no-condensation)                                       |  |
| Warranty                 |                                                                |  |
| Warranty                 | 5 Years                                                        |  |
| Certification            | CE, FCC, RoHS                                                  |  |

# > Application



## > Installation



**DIN-RAIL MOUNTING** 



**WALL/PANEL MOUNTING** 

# Ordering Information

| Model NO.  | Description                                                                                    |
|------------|------------------------------------------------------------------------------------------------|
| UP-232-P   | RS232 Three Wire Signal Isolated Protector, 300~38.4Kbps, 2500V Opto-isolation                 |
| UP-485-R   | Industrial RS-485/RS-422 Isolator/Repeater/Converter, 2500V Opto-isolation, DC9-30V            |
| MW1040-I-R | Industrial RS-485/RS-422 Isolator/Repeater/Converter, 3000V Opto-isolation, DC9-36V            |
| UP-232-H4  | Industrial 1-port RS-232 to 4 ports RS-232 Isolation HUB, 2500V Opto-isolation, DC9-30V        |
| UP-485-H4  | Industrial 1-port RS-232/RS-485 to 4 ports RS-485 Isolation H